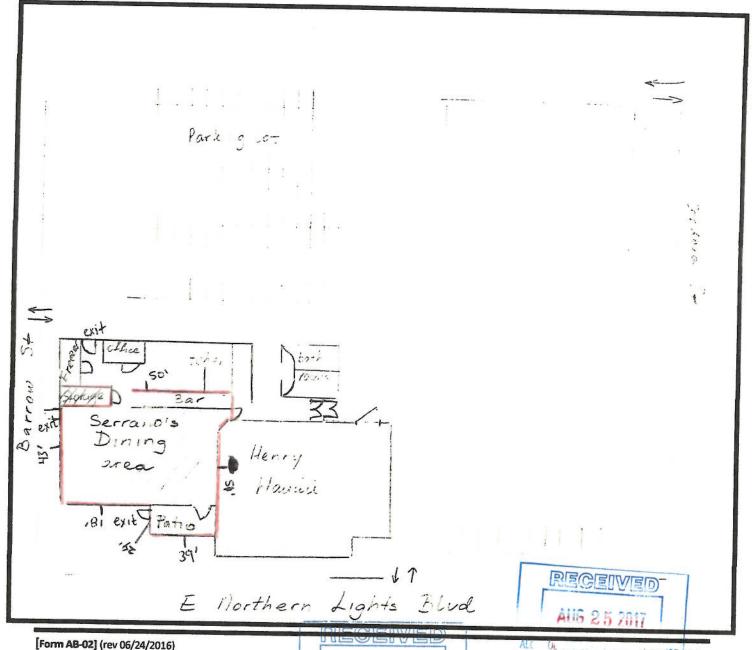

JUN Z 6 2017

ALCOHOL MARIJUANA CONTROL OFFICE
STATE OF ALASKA



https://www.commerce.alaska.gov/web/amco Phone: 907.269.0350

Page 2 of 2

Alaska Alcoholic Beverage Control Board

# Form AB-02: Premises Diagram

# Section 2 – Detailed Premises Diagram

Clearly indicate the boundaries of the premises and the proposed licensed area within that property. Clearly indicate the interior layout of any enclosed areas on the proposed premises. Clearly identify all entrances and exits, walls, bars, and fixtures, and outline in red the perimeter of the areas designated for alcohol storage, service, consumption, and manufacturing. Include dimensions, cross-streets, and points of reference in your drawing. You may attach blueprints or other detailed drawings that meet the requirements of this form.



JUN 2 6 2017

ALCOHOL MARIJUANA CONTROL OFFICE



Alcohol and Marijuana Control Office 550 W 7<sup>th</sup> Avenue, Suite 1600 Anchorage, AK 99501

alcohol.licensing@alaska.gov https://www.commerce.alaska.gov/web/amco

Phone: 907.269.0350

#### Alaska Alcoholic Beverage Control Board

# Form AB-03: Restaurant Designation Permit Application

#### What is this form?

A restaurant designation permit application is required for a licensee desiring designation under 3 AAC 304.715 – 3 AAC 304.795 as a bona fide restaurant, hotel, or eating place for purposes of AS 04.16.010(c) or AS 04.16.049. Designation will be granted only to a holder of a beverage dispensary, club, recreational site, golf course, or restaurant or eating place license, and only if the requirements of 3 AAC 304.305, 3 AAC 30